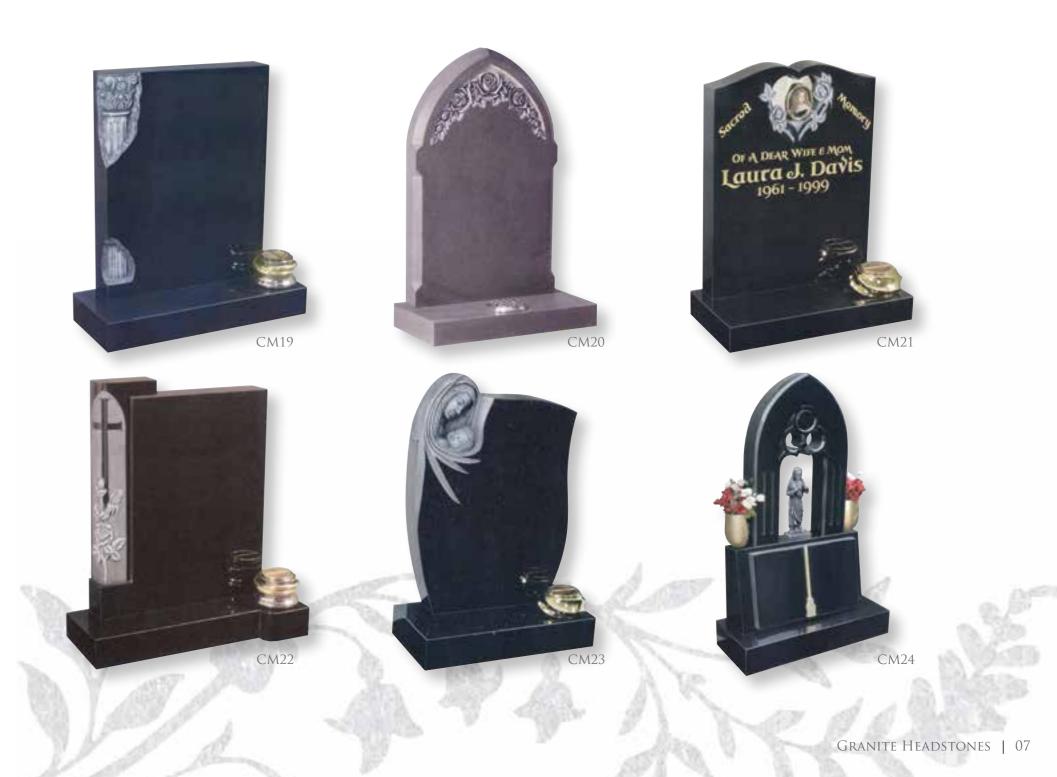

#### GRANITE

There is no finer choice than everlasting granite, due to its enduring properties. A granite memorial will retain its beauty without deterioration or weathering. Available in a vast range of colours as shown in this brochure.