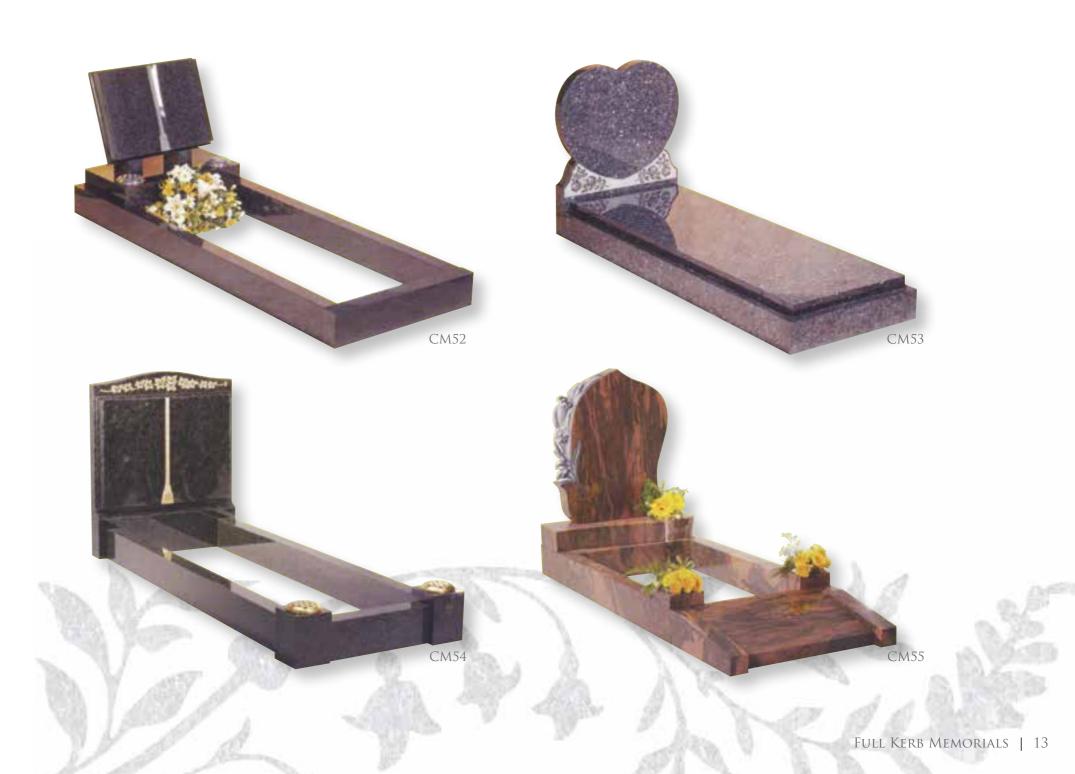

The Touch Of A Vanished Hand And The Sound Of A Voice That Is Stilled

CHERISHED MEMORIES OF

Pray For The Soul Of

TREASURED MEMORIES OF

HIS LIFE IS A BEAUTIFUL MEMORY HIS ABSENSE A SILENT GRIEF

WE MISSED HIS SMILE HIS CHEERY WAY WE MISSED THE THINGS HE USED TO SAY AND WHEN OLD TIMES WE OFTEN RECALL IT'S THEN WE MISS HIM MOST OF ALL

> Always In Our Thoughts Forever In Our Hearts

YOUR MEMORIES ARE OUR KEEPSAKE WITH WHICH WE WILL NEVER PART GOD HAS YOU IN HIS KEEPING WE HAVE YOU IN OUR HEARTS

Reunited

Too Dearly Loved To Be Forgotten

Love's Last Gift Remembrance

A LIGHT HAS FROM OUR HOUSEHOLD GONE A VOICE WE LOVED HAS STILLED A PLACE IS VACANT IN OUR HOME WHICH NEVER CAN BE FILLED

Thy Will Be Done

AT REST

TO LIVE IN THE HEARTS OF THOSE WE LOVE ITS NOT TO DIE



























CM73

CM72



CM71

CREMATION MEMORIALS



CM76





## SANDBLAST DESIGNS

Shown here is a selection of the various designs we can produce, these can be personalised to your own specifications, please contact us for advice.