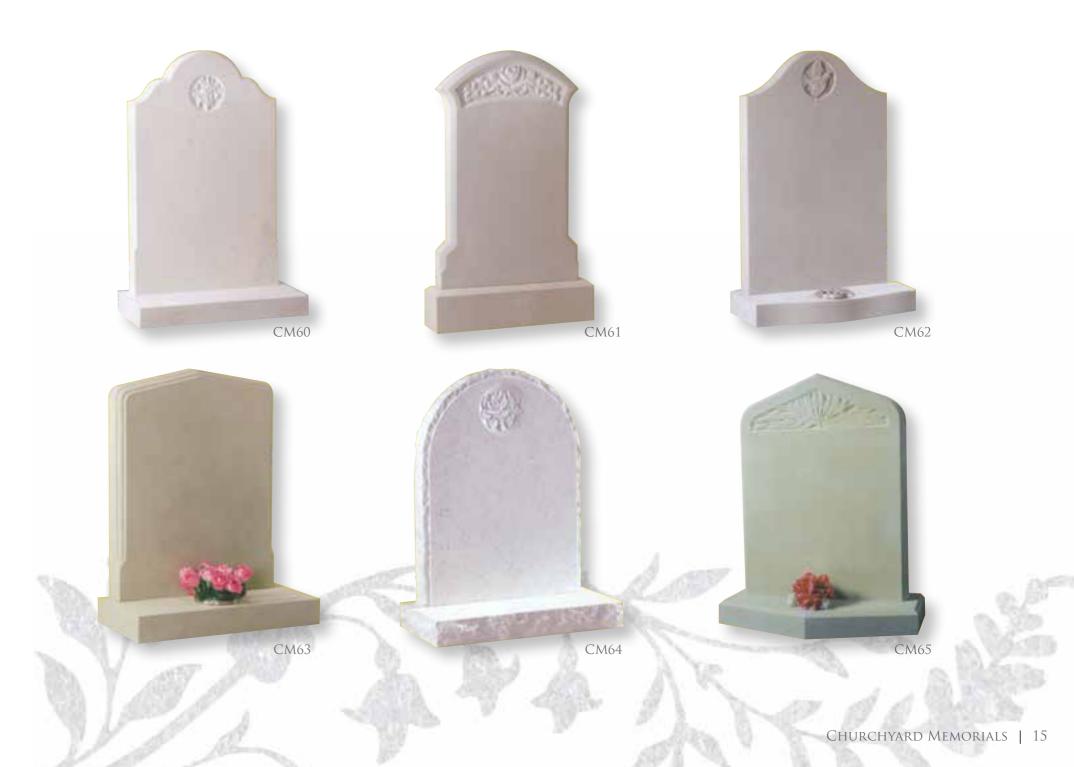

#### STONE

Stone is widely used in churchyards where marble is not permitted. A varied selection is available, including Nabresina, Portland and York stone. This material is predominantly buff in colour.