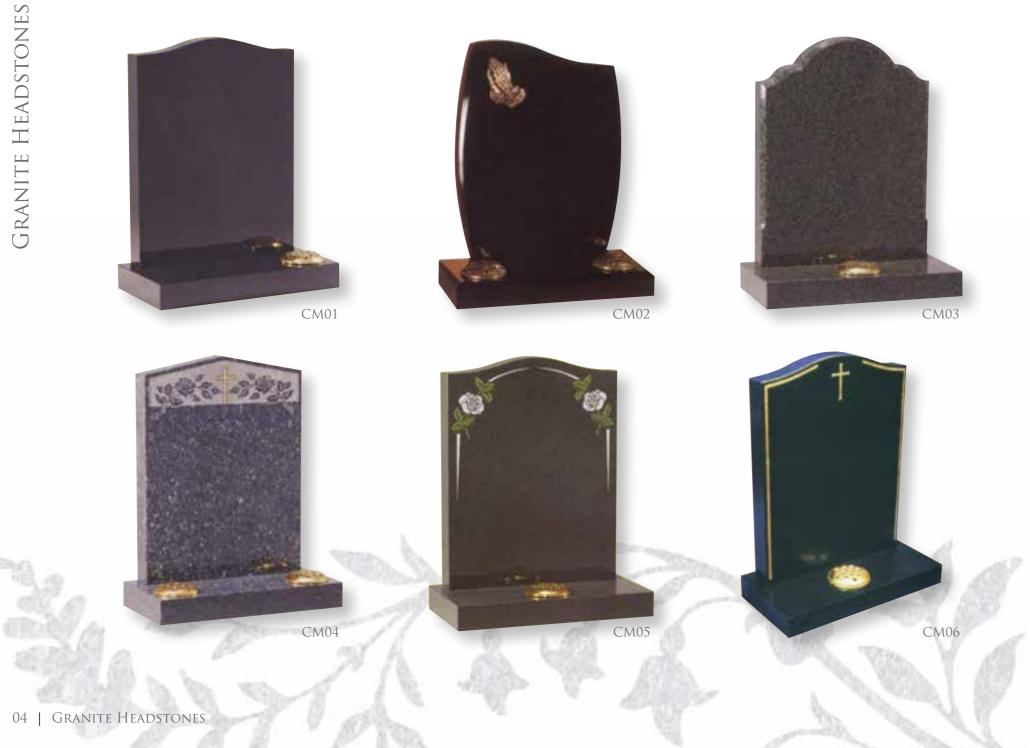

#### GRANITE

There is no finer choice than everlasting granite, due to its enduring properties. A granite memorial will retain its beauty without deterioration or weathering. Available in a vast range of colours as shown in this brochure.