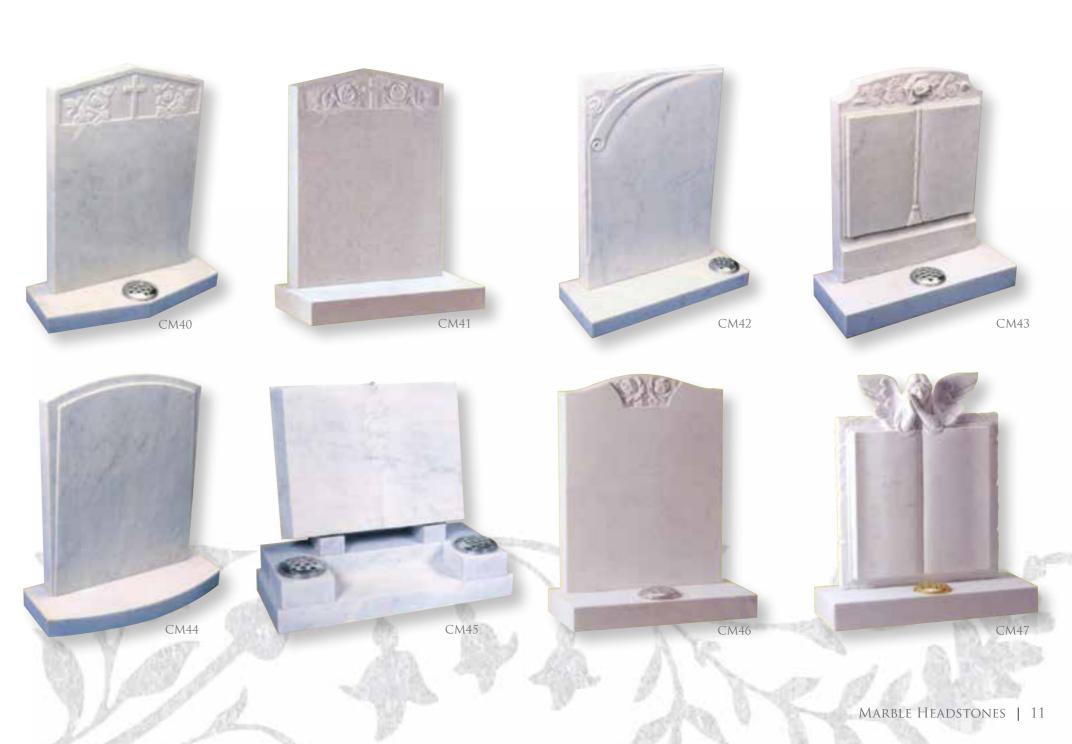

#### MARBLE

Most widely used, marble is a traditional material used for sculpture and carving, ideal if you select a more ornamental memorial. Blue-white in colour and veined, it has few imperfections.