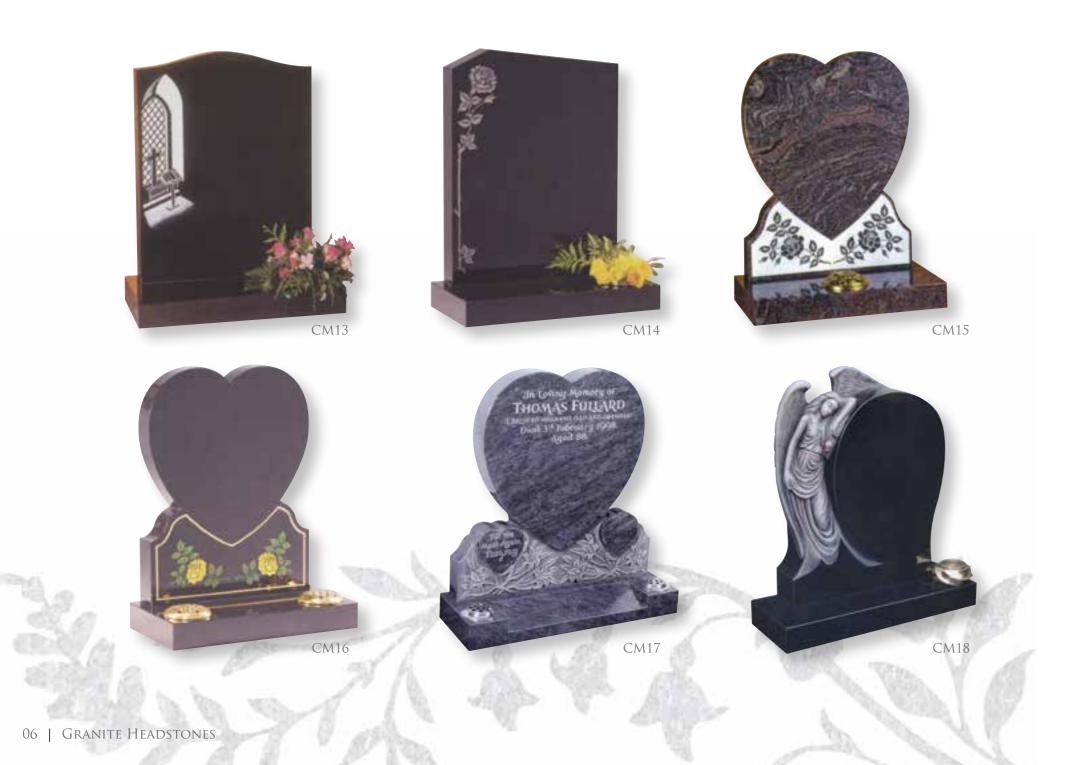

#### GRANITE

There is no finer choice than everlasting granite, due to its enduring properties. A granite memorial will retain its beauty without deterioration or weathering. Available in a vast range of colours as shown in this brochure.