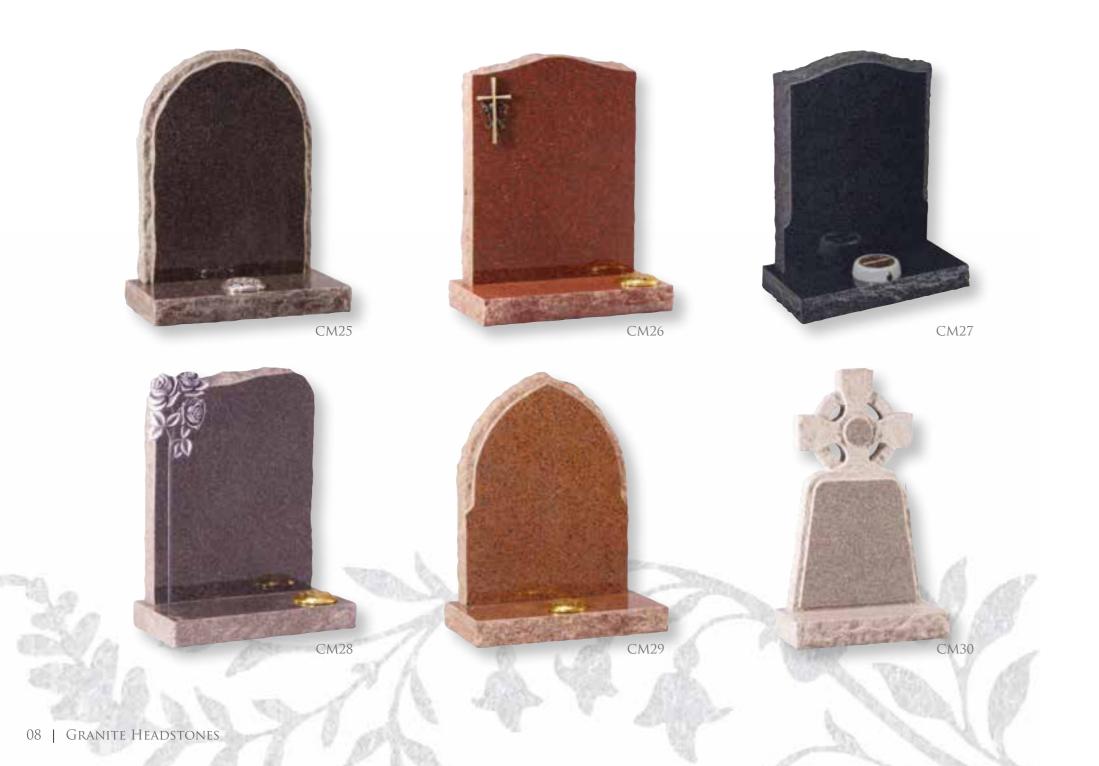

#### GRANITE

There is no finer choice than everlasting granite, due to its enduring properties. A granite memorial will retain its beauty without deterioration or weathering. Available in a vast range of colours as shown in this brochure.