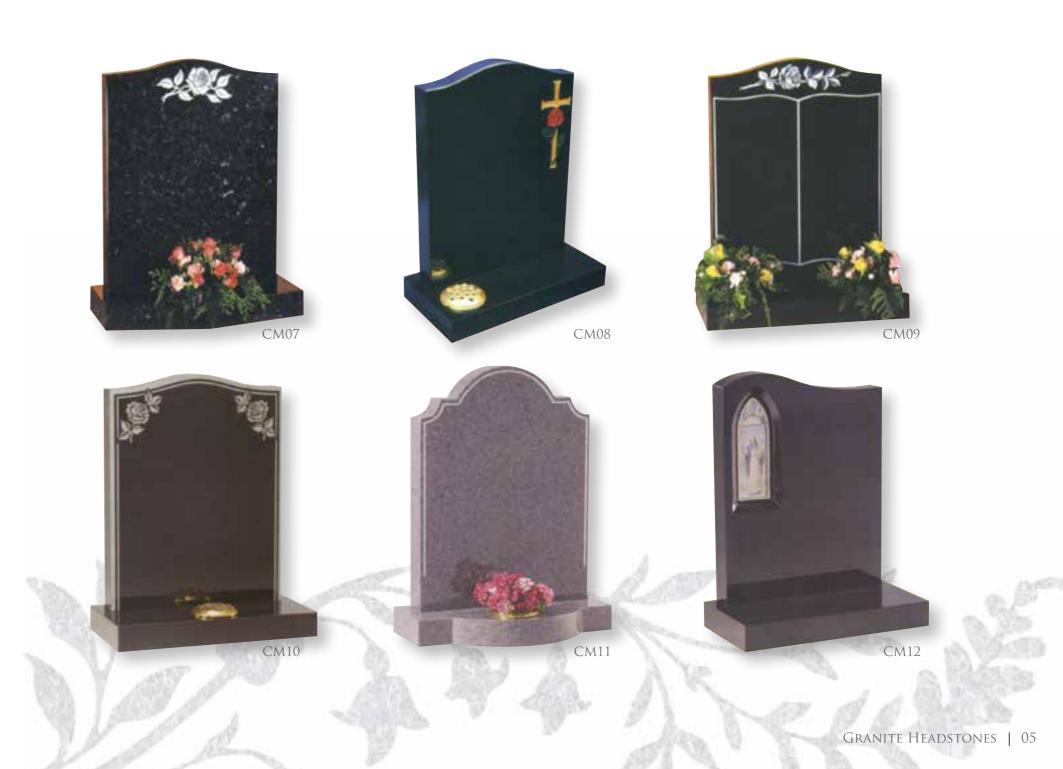

#### GRANITE

There is no finer choice than everlasting granite, due to its enduring properties. A granite memorial will retain its beauty without deterioration or weathering. Available in a vast range of colours as shown in this brochure.